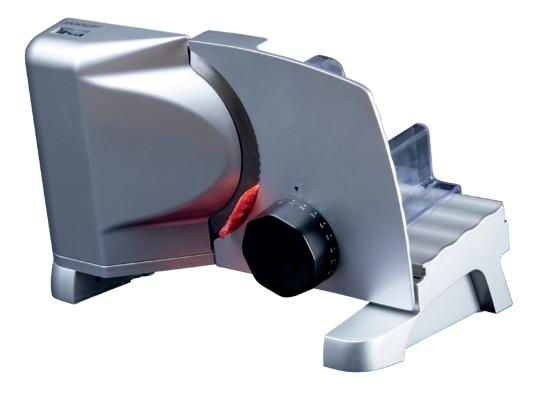

## Meat/bread slicer Adjustable slice thickness from 1-20 mm

- Suitable for slicing of various kinds of meat and bread
- 2 detachable stainless steel cutting blades (one with teeth and one without teeth)
- Aluminium base with adjustable plate in diecast
- Detachable sliding platform for easy cleaning
- Silicon suction feet
- With food tray
- Effect: 160 watt