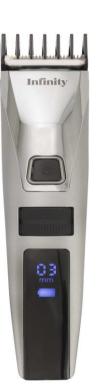

## FEATURES:

- Rechargeable hair clipper with LED display
- Charging time: approx. 8 hours
- Operating time: approx. 60 minutes when fully recharged
- 1pc adjustable comb with 8 settings 3, 6, 9, 12, 15, 18, 20 and 22 mm.
- Powered by 1pc Li-ion battery 500mAh (included)
- Removable and washable blades

• Accessories: 1pc cleaning brush, 1pc lubrication oil, 1pc adjustable comb attachment (3-22 mm), 1pc ERP adaptor and

Item number 16670071 Description Hair clipper, rechargeable, black/silver

Productsize: 18.2 x 4.4 x 3.7cm Giftbox: 21 x 14.6 x 6.7cm Netto weight: 0,238 kg Gross weight: 0,348 kg EAN: 5707160012564