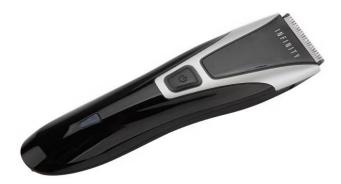

## FEATURES:

- Rechargeable hair clipper with LED display
- Charging time: approx. 8 hours
- Operating time: approx. 60 minutes when fully recharged
- 1pc adjustable comb with 8 settings 3, 6, 9, 12, 15, 18, 20 and 22 mm.
- Powered by 1pc Ni-MH battery 500mAh (included)
- Removable and washable blades

• Accessories: 1pc cleaning brush, 1pc lubrication oil, 1pc adjustable comb attachment (3-22 mm), 1pc ERP adaptor and

Item number 16670084 Description Hair clipper, rechargeable, injec.black/spray grey