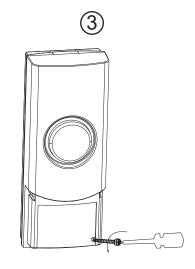

# **ADB-11 Installation**

## Indoor-unit:







Outdoor-unit:











6



### Change melody:



Frequency: 433MHz ASK Transmission power: <10mW Power supply indoor: 2x AA alkaline battery Power supply outdoor: CR2032 Lithium battery Declaration of conformity: http://DOC.hesdo.com/ADB-11-DOC.pdf

#### VERKLARING VAN CONFORMITEIT

Hierbij verklaar ik, Commaxx, dat het type radioapparatuur Alecto ADB-11 conform is met Richtlijn 2014/53/EU. De volledige tekst van de EU-conformiteitsverklaring kan worden geraadpleegd op het volgende internetadres: http://DOC.hesdo.com/ADB-11-DOC.pdf

#### **DECLARATION DE CONFORMITE**

Le soussigné, Commaxx, déclare que l'équipement radioélectrique du type Alecto ADB-11 est conforme à la directive 2014/53/UE. Le texte complet de la déclaration UE de conformité est disponible à l'adresse internet suivante: http://DOC.hesdo.