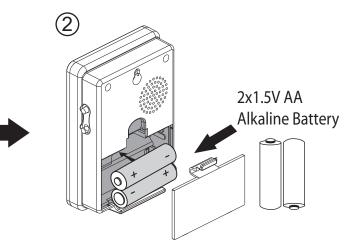

## Indoor-unit:

Outdoor-unit:

6

### Change melody:

Frequency: 433MHz ASK Transmission power: <10mW Power supply indoor: 2x AA alkaline battery Power supply outdoor: CR2032 Lithium battery Declaration of conformity: http://DOC.hesdo.com/ADB-11-DOC.pdf