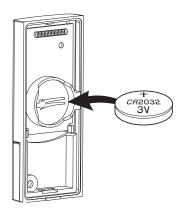

## Indoor-unit:

Outdoor-unit:

6

### Change melody:

Frequency: 433MHz ASK Transmission power: <10mW Power supply indoor: 2x AA alkaline battery Power supply outdoor: CR2032 Lithium battery Declaration of conformity: http://DOC.hesdo.com/ADB-11-DOC.pdf