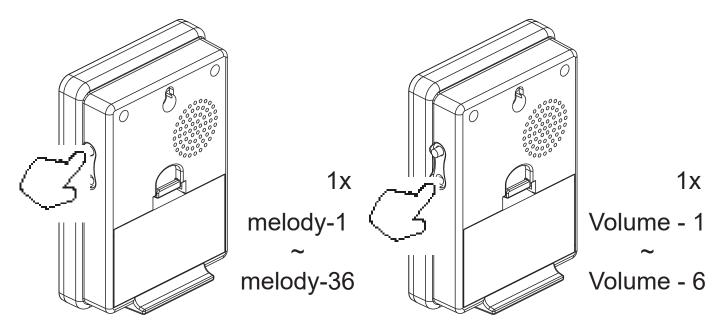

### Change melody:

Frequency: 433MHz ASK Transmission power: <10mW Power supply indoor: 2x AA alkaline battery Power supply outdoor: CR2032 Lithium battery Declaration of conformity: http://DOC.hesdo.com/ADB-11-DOC.pdf