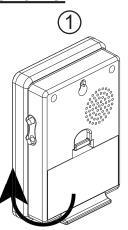

## Indoor-unit:

Outdoor-unit:

6

### Change melody:

Frequency: 433MHz ASK Transmission power: <10mW Power supply indoor: 2x AA alkaline battery Power supply outdoor: CR2032 Lithium battery Declaration of conformity: http://DOC.hesdo.com/ADB-11-DOC.pdf