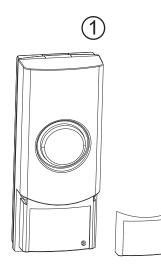

## Indoor-unit:

Outdoor-unit:

6

### Change melody:

Frequency: 433MHz ASK Transmission power: <10mW Power supply indoor: 2x AA alkaline battery Power supply outdoor: CR2032 Lithium battery Declaration of conformity: http://DOC.hesdo.com/ADB-11-DOC.pdf