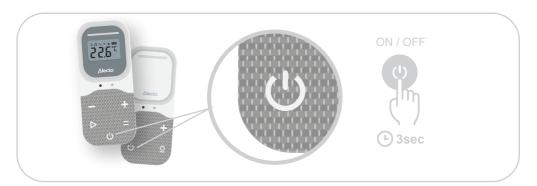

## Alecto

**DBX140**Quick Start Guide

Scan the QR code for full online manual: