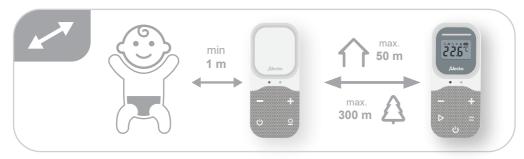

## Alecto

**DBX140**Quick Start Guide

Scan the QR code for full online manual: