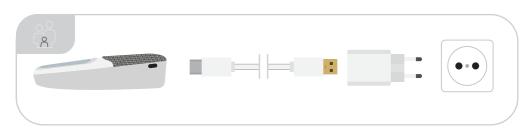

## Alecto

**DBX140**Quick Start Guide

Scan the QR code for full online manual: