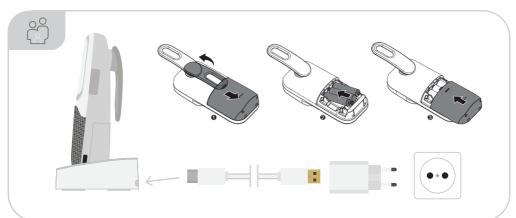

## Alecto

**DBX140**Quick Start Guide

Scan the QR code for full online manual: