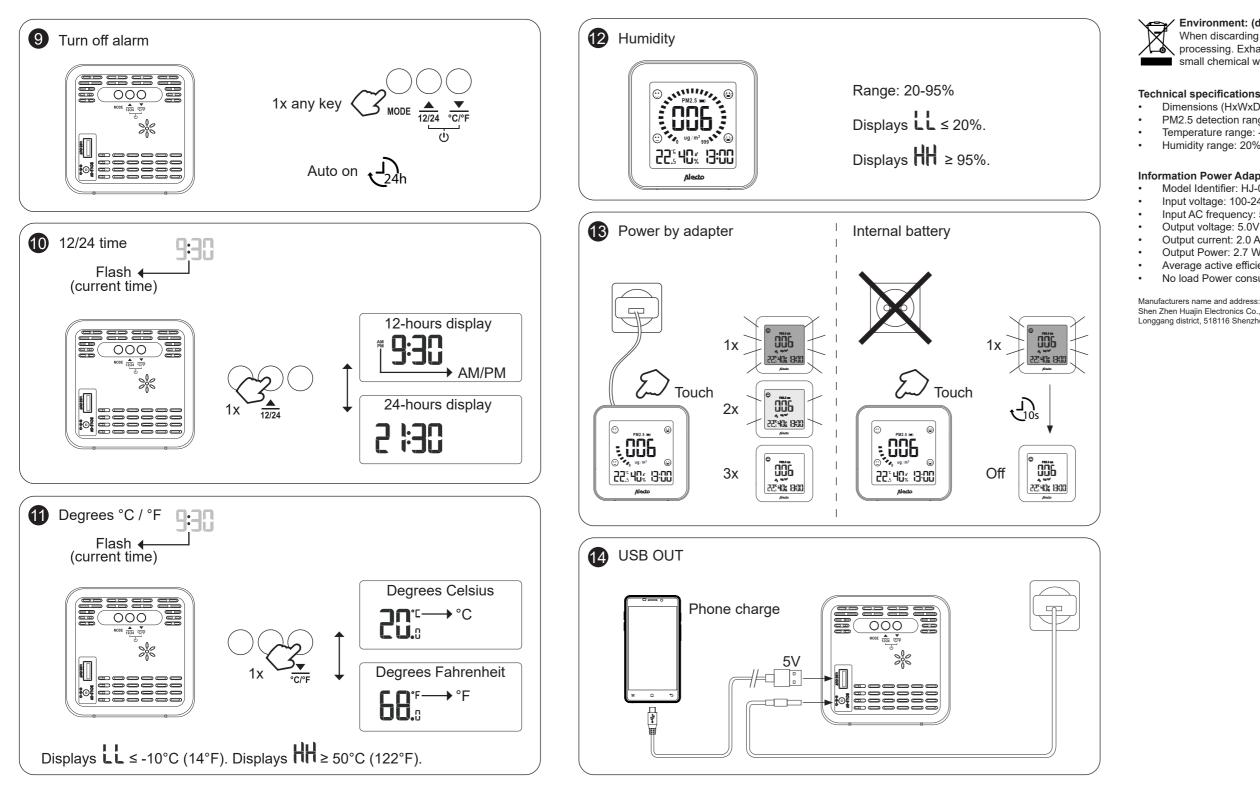

## Environment: (discarding this product) When discarding this product

When discarding this product, please return it to your retailer; they'll ensure environment-friendly processing. Exhausted batteries, if applicable, should be brought to your local collection point for small chemical waste

## Technical specifications:

Dimensions (HxWxD): 90 x 90 x 33 mm PM2.5 detection range: 0-999 µg/m<sup>3</sup> Temperature range: -10°C to 50°C (14°F to 122°F) Humidity range: 20% to 95%

## Information Power Adapter:

Model Identifier: HJ-0502000W2-EU Input voltage: 100-240VAC Input AC frequency: 50/60 Hz Output voltage: 5.0V DC Output current: 2.0 A Output Power: 2.7 W Average active efficiency: 79.61 % No load Power consumption: 0.1 W