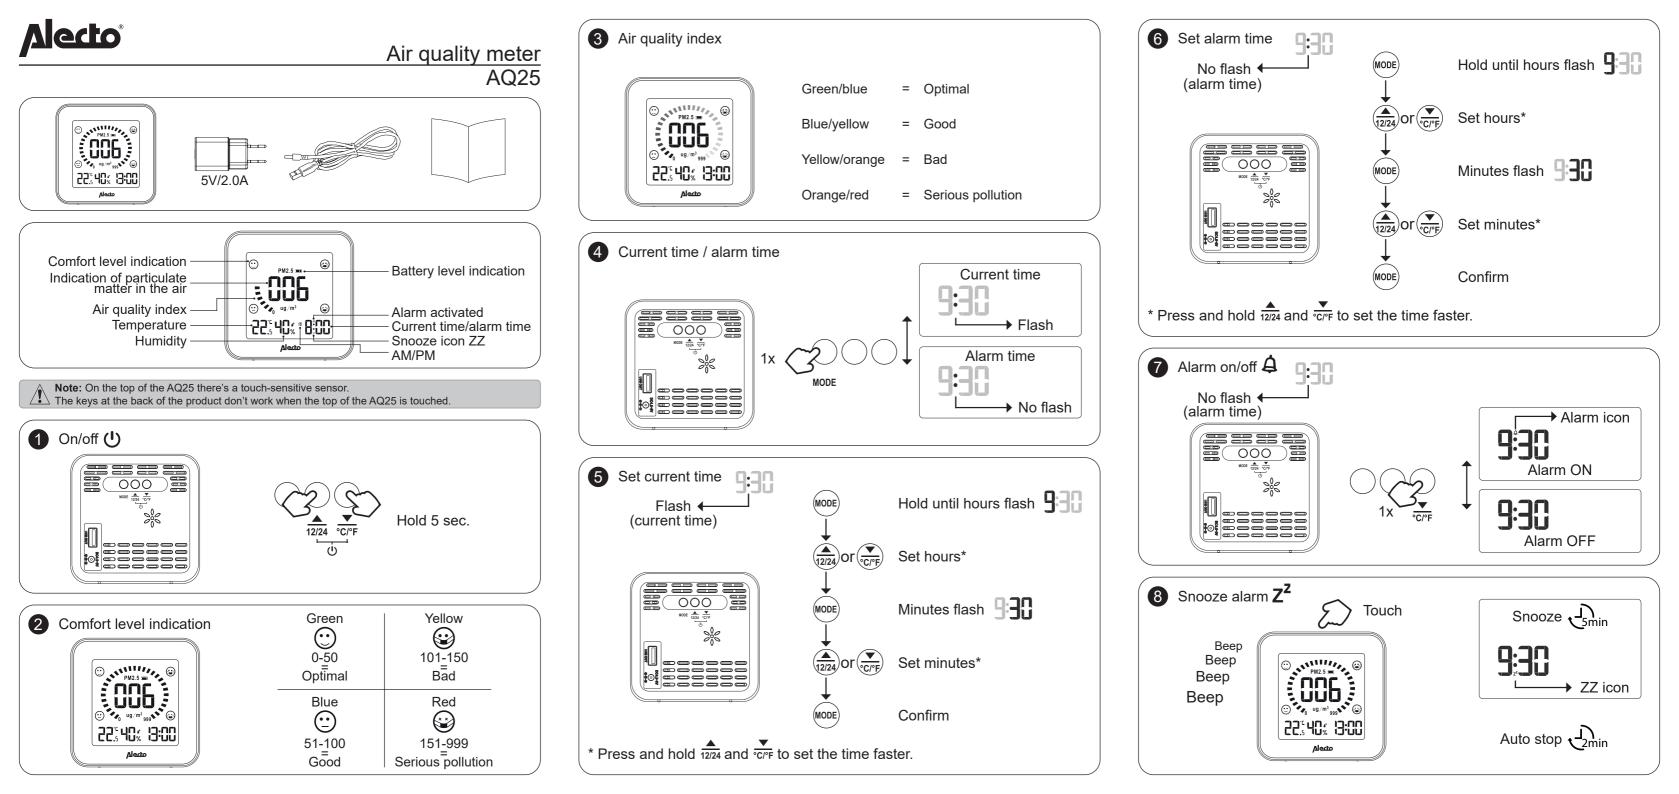

## Technical specifications:

Dimensions (HxWxD): 90 x 90 x 33 mm PM2.5 detection range: 0-999 µg/m<sup>3</sup> Temperature range: -10°C to 50°C (14°F to 122°F) Humidity range: 20% to 95%