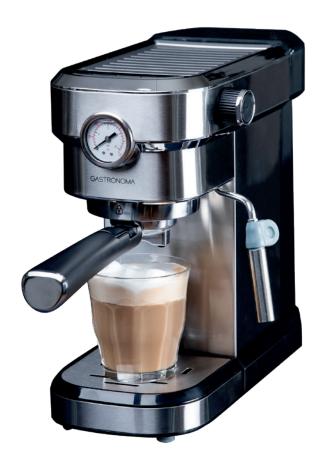

## **GASTRONOMA®**

WHEN COOKING BECOMES A PASSION

## Espresso maker

15 bar high pressure

- 1,1L detachable transparent water tank
- With safety valve and automatic release of pressure
- Aluminum alloy filter holder attached with dual-stainless filter
- Suitable for ground coffee
- · Can make coffee or steam for milk frothing
- Instant heating
- Detachable frothing nozzle and drip tray for easy cleaning
- Display on front body showing water pressure in bar
- Preset for 1 or 2 cups
- Overheat protection