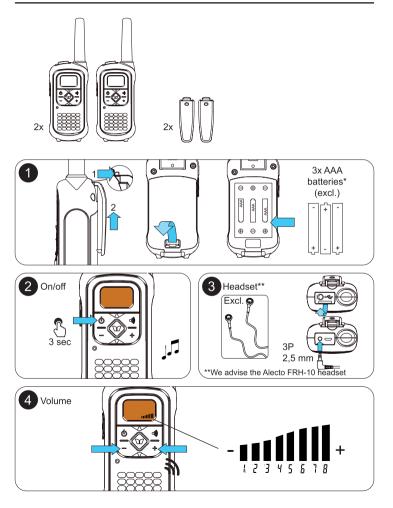

## \*Batteries

Non-rechargable: Alkaline 1,5V AAA penlite

Rechargable: NiMH 1,2V 600mAh AAA penlite

Charging:

In use:

Standby:

Hesdo bv. Aziëlaan 12, 5232 BA 's-Hertogenbosch The Netherlands