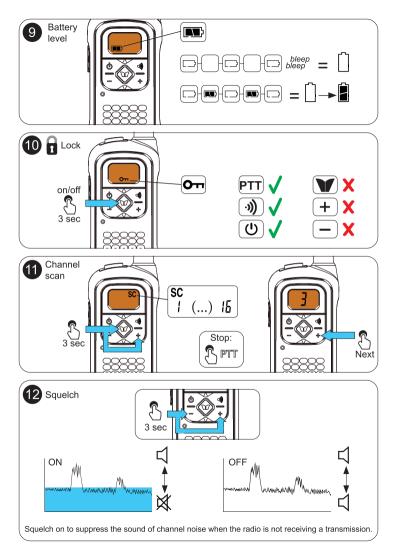

Manufacturer: Xin Xing Great Success Plastic Products Limited

Address: Building A District 1, B2-02 Xincheng Industrial Park, Xinxing, 527400 Yunfu. Guanadona. PEOPLE'S REPUBLIC OF CHINA

WARNING! Please refer the information on exterior bottom enclosure of Charger for electrical and safety information before installing or operating the apparatus.

## CAUTION!

- 1. Risk of explosion if the battery is replaced by an incorrect type;
- 2. Disposal of a battery into fire or a hot oven, or mechanically crushing or cutting of a battery, that can result in an explosion:
- 3. Leaving a battery in an extremely high temperature surrounding environment that can result in an explosion or the leakage of flammable liquid or gas:
- 4. A battery subjected to extremely low air pressure that may resul