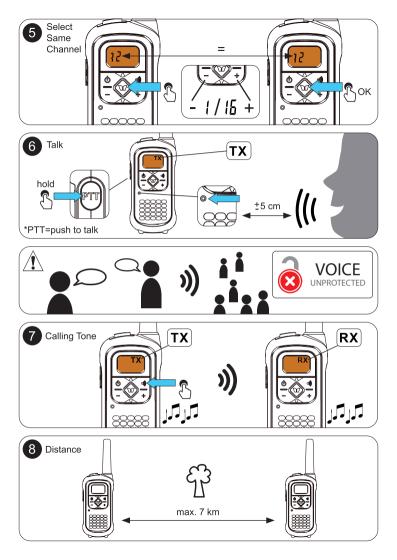

This declaration of conformity is available at: http://DOC.hesdo.com/FR-100-DOC.pdf Frequency Range: 446.00625 - 446.193750 MHz

Maximum Power: < 24 dBm